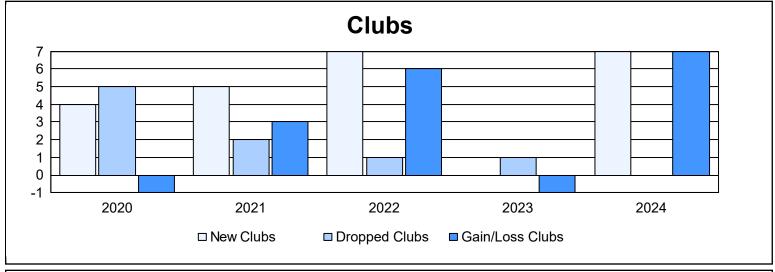

District 355 A

As of June 2024 Cumulative

| Year      | New<br>Clubs | Dropped<br>Clubs | Gain/<br>Loss<br>Clubs | New<br>Members | Charter<br>Members | Reinstate<br>Members | Transfer<br>Members | Total<br>Member<br>Added | Total<br>Members<br>Dropped | Gain/<br>Loss<br>Members |
|-----------|--------------|------------------|------------------------|----------------|--------------------|----------------------|---------------------|--------------------------|-----------------------------|--------------------------|
| 2019-2020 | 4            | 5                | -1                     | 1,002          | 163                | 24                   | 35                  | 1,224                    | 1,431                       | -207                     |
| 2020-2021 | 5            | 2                | 3                      | 833            | 186                | 57                   | 20                  | 1,096                    | 1,519                       | -423                     |
| 2021-2022 | 7            | 1                | 6                      | 1,038          | 225                | 24                   | 15                  | 1,302                    | 1,335                       | -33                      |
| 2022-2023 | 0            | 1                | -1                     | 1,146          | 8                  | 21                   | 32                  | 1,207                    | 1,486                       | -279                     |
| 2023-2024 | 7            | 0                | 7                      | 1,157          | 255                | 34                   | 30                  | 1,476                    | 1,391                       | 85                       |
| Average   | 5            | 2                | 3                      | 1,035          | 167                | 32                   | 26                  | 1,261                    | 1,432                       | -171                     |