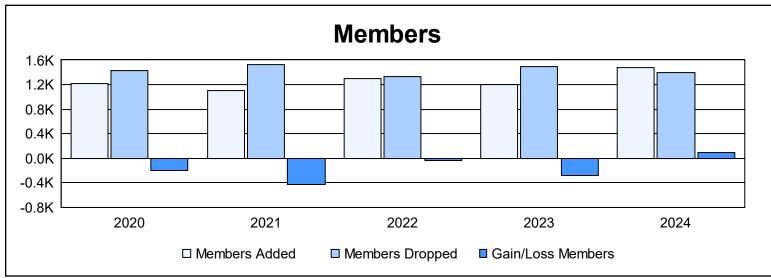

District 355 A

As of June 2024 Cumulative

| Year      | New<br>Clubs | Dropped<br>Clubs | Gain/<br>Loss<br>Clubs | New<br>Members | Charter<br>Members | Reinstate<br>Members | Transfer<br>Members | Total<br>Member<br>Added | Total<br>Members<br>Dropped | Gain/<br>Loss<br>Members |
|-----------|--------------|------------------|------------------------|----------------|--------------------|----------------------|---------------------|--------------------------|-----------------------------|--------------------------|
| 2019-2020 | 4            | 5                | -1                     | 1,002          | 163                | 24                   | 35                  | 1,224                    | 1,431                       | -207                     |
| 2020-2021 | 5            | 2                | 3                      | 833            | 186                | 57                   | 20                  | 1,096                    | 1,519                       | -423                     |
| 2021-2022 | 7            | 1                | 6                      | 1,038          | 225                | 24                   | 15                  | 1,302                    | 1,335                       | -33                      |
| 2022-2023 | 0            | 1                | -1                     | 1,146          | 8                  | 21                   | 32                  | 1,207                    | 1,486                       | -279                     |
| 2023-2024 | 7            | 0                | 7                      | 1,157          | 255                | 34                   | 30                  | 1,476                    | 1,391                       | 85                       |
| Average   | 5            | 2                | 3                      | 1,035          | 167                | 32                   | 26                  | 1,261                    | 1,432                       | -171                     |